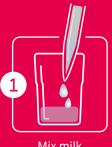

## HOW TO USE

Mix milk and reagents

Place the vial to heating block

Close and push "START"

Place dipstick to Heatsensor