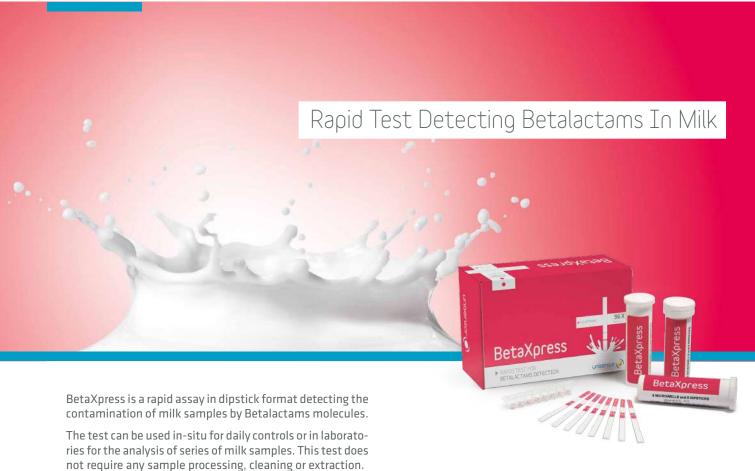

# BetaXpress



## **BENEFITS**



#### RAPID

Results in 3 minutes.



#### **SENSITIVE**

Low limit of detection.



#### **GENERIC**

Detection of all relevant ß-lactams.



#### **RELIABLE AND ROBUST**



## **USER-FRIENDLY**

Easily performed on site or in lab.



**COST-EFFECTIVE** 

## SENSITIVITY

| COMPOUNDS     | LIMITS OF DETECTION (PPB) |     |
|---------------|---------------------------|-----|
|               | KIT044                    | MRL |
| Penicillin-G  | 2-3                       | 4   |
| Ampicillin    | 3-4                       | 4   |
| Amoxicillin   | 3-4                       | 4   |
| Oxacillin     | 8-10                      | 30  |
| Cloxacillin   | 7-9                       | 30  |
| Dicloxacillin | 5-6                       | 30  |
| Nafcillin     | 85-105