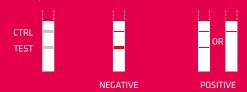

## **RESULTS**

Visual interpretation of the result obtained by comparing the intensity of each test line with the control (CTRL) line.

An instrumental reading is also possible with the ReadSensor 2 device.