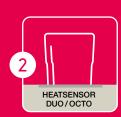

## HOW TO USE

Mix milk and reagents

Place the vial to heating block

Close and push "START"

Place dipstick to Heatsensor